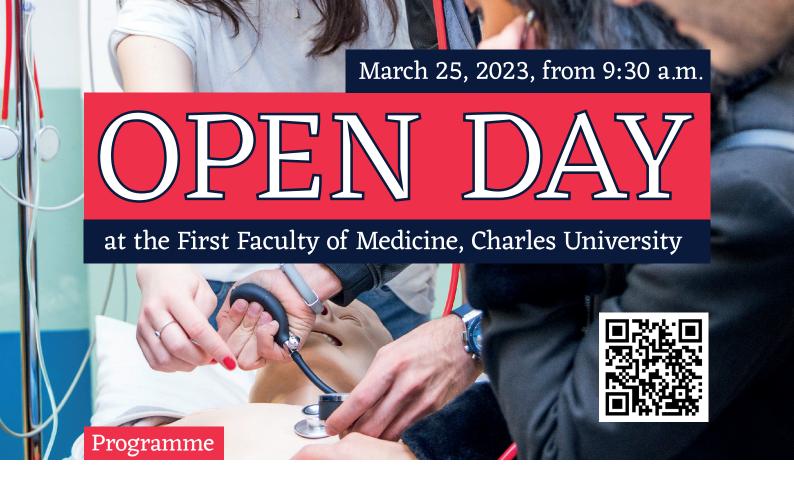

9:30 Start of the Open Day

10:00–11:00 Dentistry Lecture Hall, room number 3.033

- Official welcome by the faculty representatives
- Learn more about the faculty and the admission process
- Q&A with our team and current students